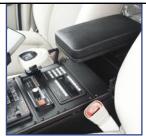

## **Recommended Options**

**Mic Clip Bracket** The C-MCB is an effective & versatile way to hold your radio mic.

Large Padded Armrest The C-ARM-3 "flip-up" armrest is comfortable yet extra durable.

Accessory Pocket
Order the C-AP accessory
pocket for more internal
storage space.